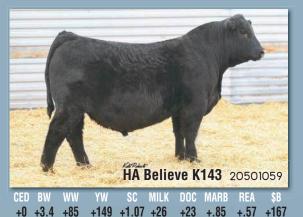

+.72 +31 +22 +.37 +.89 +135

+120

SC MILK DOC MARB +97 +165 +.77 +19 +24 +.26 +6 +.7

+111 +.74 +25 +33 +.78 +.71 +171

40th Annual Production Sale