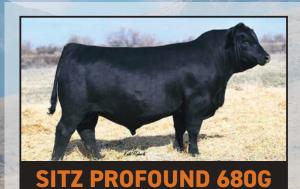

DEC. 9

VIEW CATTLE, ONLINE OR ON-SITE BIDDING LOTS START CLOSING AT 1:00 PM

LUNCH SERVED EACH DAY.

Profound is a son of Sitz Stellar 726D and the top selling bull in the 2020 Sitz Angus Bull Sale. Profound is docile with thick, deep muscle. His calves carry his look, feet and have lots of vigor and eye-appeal. His PAP score, taken in 2021 after several months breeding at elevations above 6000 ft., was 37.