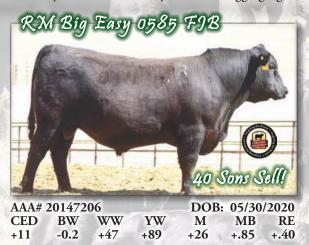

# 500 HEAD OF HEIFERS!

- Pelvic measured prior to breeding
- 350 head Al'd to the American outcross standout, RM McLendon 9599
  - Al'd to start calving February 2nd

#### RM McLendon 9599

is an American outcross, true calving ease standout. Over 3,000 heifers have been Al'd to McLendon as of 2024 with no reports of any calving issues. These calves come easy and hit the ground with amazing vigor! He is a double-bred calving-ease sire that will splash new blood into nearly every herd in America. His sire Dunlouise Cortachy Boy is a true calving-ease, native Aberdeen Angus sire from Scotland. Nowhere in America will you find this pedigree and consistent calving ease. His maternal grand sire RM 2 Trend 3105 has been bred successfully to thousands of heifers in many herds with no difficulty. Both bulls in this pedigree produce calves with a lot of vigor at birth. Both sires are high marbling bulls as well.