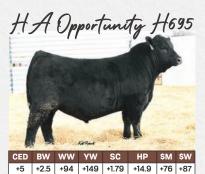

# A Lasting Legacy Elite Female Sale

SATURDAY | OCTOBER 19, 2024 | 11 AM MDT

BILLINGS LIVESTOCK COMMISSION | BILLINGS, MONTANA

Sired by Basin Rainmaker 4404. The Dam of BASIN TRUE GRIT 1021 and BASIN KASH DEPOSIT 2138. This HERD BULL producing donor is a beautiful and functional cow.

Selling one-half embryo interest in this MATERNAL POWERHOUSE. She sells with an embryo heifer calf sired by Basin Keystone 2021 that is one of the top prospects from his exciting first calf crop.

Sired by Basin Paycheck 5249. The Dam of BASIN BLACK LABEL 3245. With six sons sold at auction for an average of \$11,500, this powerful donor is just starting to make her mark in the Basin Program. A POWERFUL donor with tremendous DEPTH and DIMENSION while still maintaining a FEMININE look.

Selling full interest, along with her embryo heifer calf sired by Virginia Tech Statesman and a line bred Basin Joy bred heifer sired by Basin Jameson 1076.

www.BasinAngus.com

Doug Stevenson (406) 350-0350