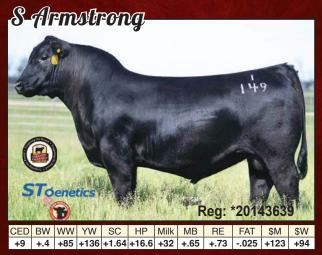

125 Commercial Bred Heifers Sync'd & Al'd to MRA Advocate

SALE BROADCASTED ON:

**S Wrangler 830** 

Reg: \*19198304

BW: -.3 | WW: 66 | YW: 121 | M: 27 | \$B: 143

Sires Include:

S Wrangler 830
Tehama Patriarch F028
S Armstrong 1149
Baldridge Flagstone F411
S Architect 9501
Sitz Virtue 11710
M R A Advocate 9035
Marcys Scale Crusher 29
Schaack Load Up 0256

**Tehama Patriarch F028** 

Reg: \*18981191

BW: -1.7 | WW: 69 | YW: 133 | M: 30 | \$B: 170

TIM & KRIS TODD - 406-220-1975 (C)

www.GreenMountainAngus.com • gmar@midrivers.com

- Volume Discounts
- · First Season Guarantee
- · Free Delivery
- · Free Wintering