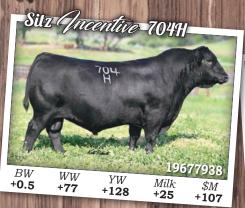

## Sitz Incentive 704 H

 CED
 BW
 WW
 YW
 SC
 HP
 \$M
 \$W

 +8
 +.5
 +77
 +128
 -.10
 +17.0
 +107
 +77

 AAA:19677938

SIRE: Sitz Stellar 726D MGS: Sitz Invasion 574D

AAA: 20010981 SIRE: Sitz Resilient 10208 MGS: Woodhill Blueprint