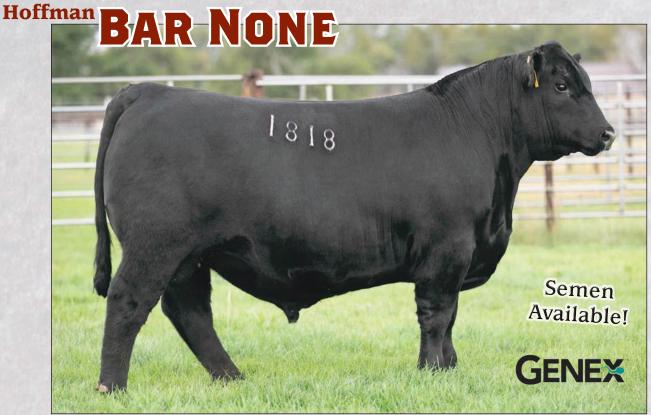

Selling one-half embryo interest in this MATERNAL POWERHOUSE. She sells with an embryo heifer calf sired by Basin Keystone 2021 that is one of the top prospects from his exciting first calf crop.

Sired by Basin Paycheck 5249. The Dam of BASIN BLACK LABEL 3245. With six sons sold at auction for an average of \$11,500, this powerful donor is just starting to make her mark in the Basin Program. A POWERFUL donor with tremendous DEPTH and DIMENSION while still maintaining a FEMININE look.

Selling full interest, along with her embryo heifer calf sired by Virginia Tech Statesman and a line bred Basin Joy bred heifer sired by Basin Jameson 1076.

www.BasinAngus.com

Doug Stevenson (406) 350-0350