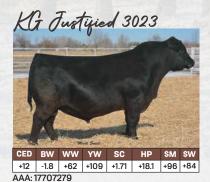

In the fall 2024 tour, Arntzen Angus is eager to showcase calves from Koupals B&B Bridger 2041; Simonson Stryker 942; and Woodhill Agenda G151-J043. We continue to utilize AAR sons and grandsons from proven herd sires KG Justified 3023; GDAR Load Up 7104. This group sells April 3, 2025 at the Ranch!