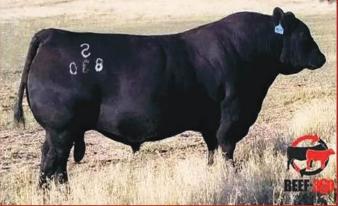

125 Commercial Bred Heifers Sync'd & Al'd to MRA Advocate

SALE BROADCASTED ON:

**S Wrangler 830** 

Reg: \*19198304

BW: -.3 | WW: 66 | YW: 121 | M: 27 | \$B: 143

Sires Include:

S Wrangler 830
Tehama Patriarch F028
S Armstrong 1149
Baldridge Flagstone F411
S Architect 9501
Sitz Virtue 11710
M R A Advocate 9035
Marcys Scale Crusher 29
Schaack Load Up 0256