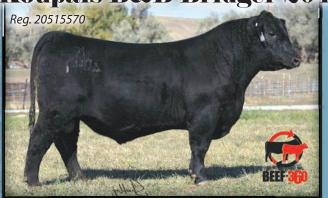

In the fall 2024 tour, Arntzen Angus is eager to showcase calves from Koupals B&B Bridger 2041; Simonson Stryker 942; and Woodhill Agenda G151-J043. We continue to utilize AAR sons and grandsons from proven herd sires KG Justified 3023; GDAR Load Up 7104. This group sells April 3, 2025 at the Ranch!