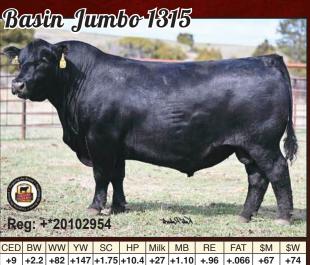

With an impressive crop of calves in the pastures from sire groups including: CAR Hobson, Basin Jumbo 1315, FHCC Foundation 1558, Diamond Cavalry 104, Baldridge Versatile

and Diamond Logo 707H, the 2025 Bull Sale will be an offering to look forward to.