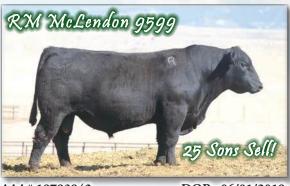

# 500 HEAD OF HEIFERS!

- Pelvic measured prior to breeding
- 350 head Al'd to the American outcross standout, RM McLendon 9599
  - Al'd to start calving February 2nd

#### RM McLendon 9599

is an American outcross, true calving ease standout. Over 3,000 heifers have been Al'd to McLendon as of 2024 with no reports of any calving issues. These calves come easy and hit the ground with amazing vigor! He is a double-bred calving-ease sire that will splash new blood into nearly every herd in America. His sire Dunlouise Cortachy Boy is a true calving-ease, native Aberdeen Angus sire from Scotland. Nowhere in America will you find this pedigree and consistent calving ease. His maternal grand sire RM 2 Trend 3105 has been bred successfully to thousands of heifers in many herds with no difficulty. Both bulls in this pedigree produce calves with a lot of vigor at birth. Both sires are high marbling bulls as well.