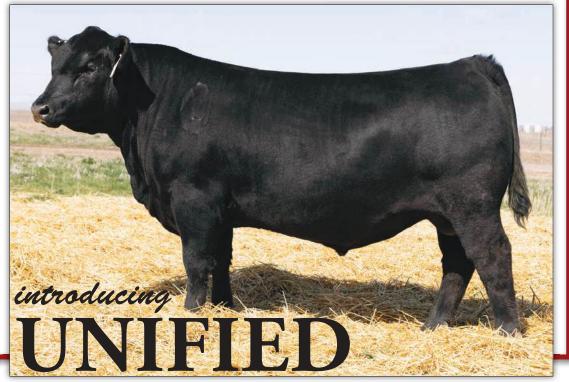

#### Circle L Unified

AAA \*20592872

#### A A R Essential x Circle L Lady 100E

Circle L Unified is a very exciting young herd sire who was one of the most talked about bulls of the spring sale season. He is so right in so many ways. Phenotypically hard to fault - long bodied, lots of muscle, mass and structurally

Unified ranks in the Top 1% for \$M and \$W, Top 5% for Milk, Top 10% for CED, DOC, Claw, PAP and C at +321. Multiple other traits also rank in the top 15-25% of the breed.

Unified is being used heavily in the Vermilion herd and will see extensive use across the breed. His service will be a real feature in our fall sale!

Owned with Circle L Angus.

| CED     | BEPD | WEPD    | YEPD | SC        | HP        | CEM     | MILK   | DOC     | CLAW     | ANGLE    | PAP       | CW  | MARB | RE        | \$M     | \$W    | \$F  | \$G     | \$B  | \$C      |
|---------|------|---------|------|-----------|-----------|---------|--------|---------|----------|----------|-----------|-----|------|-----------|---------|--------|------|---------|------|----------|
| +12 109 | +.3  | +80 15% | +127 | +1.53 15% | +15.2 20% | +13 10% | +36 5% | +30 10% | +.37 10% | +.42 20% | -1.46 10% | +62 | +.86 | +1.00 15% | +103 1% | +94 1% | +101 | +67 25% | +168 | +321 10% |