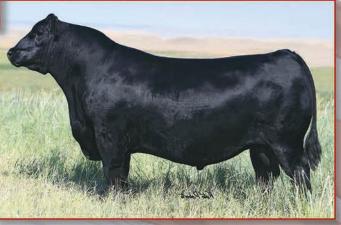

**Tehama Patriarch F028** 

Reg: \*18981191

BW: -1.7 | WW: 69 | YW: 133 | M: 30 | \$B: 170

TIM & KRIS TODD - 406-220-1975 (C)

www.GreenMountainAngus.com • gmar@midrivers.com

- Volume Discounts
- · First Season Guarantee
- · Free Delivery
- · Free Wintering