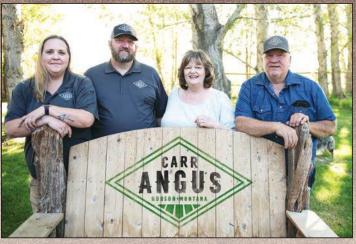

#### CARR ANGUS RANCH

Clint & Valerie Carr • Kyle & Stephanie Carr Hobson, Montana (406)570-4264 • (406)350-4444 Kyle@carrangus.com • www.CarrAngus.com

Clint and Valerie (Stevenson) Carr officially began operating as Carr Angus Ranch in 2010. The Carr's had previously been in partnership with Basin Angus Ranch and upon the Basin dispersion, retained a small herd of registered cows. Their son Kyle and his wife Stephanie returned to the ranch full time in 2014 to manage the cow herd and currently handle most of the day-to-day operations, raising cattle, hay and kids.

With a goal of developing high producing maternal cows, the herd has grown to nearly 300 registered females through thoughtful management, precise culling and careful selection. The focus has been on producing cows that bring in a quality calf, stay in good condition and breed back in a timely manner as well as are phenotypically correct and exhibit good dispositions and excellent mothering ability. With these strict guidelines in place, the herd has an impressive percentage of pathfinder cows, some with four generations currently in active production.

The cows are Al bred to calve beginning the second week of January and calving primarily wraps up the middle of March. Expanding into ET in the last few years with donor cows that include: CAR Lucy D205, CVC Ruby Z16, CAR Pamela D424, Diamond Trojan Erica 385H, and 2XL Clova Pride 6230 we currently implant 30-50 embryo's annually and owned donor cows have not missed a calving season.

The herd is pastured on native central Montana grass - and calves never receive creep feed. Calves are culled heavily at weaning, retaining only the top heifers for development and through intense selection based on phenotype, genetics and performance the bulls are narrowed down to 60 head to develop on a high roughage ration for potential sale bulls. Since 2017 Carr Angus has hosted an independent bull sale, held the 2nd Thursday in April at the ranch just outside of Hobson (come rain, shine or freezing sleet). The top 50 head are included in the annual sale with a few offered private treaty.

With an impressive crop of calves in the pastures from sire groups including: CAR Hobson, Basin Jumbo 1315, FHCC Foundation 1558, Diamond Cavalry 104, Baldridge Versatile

and Diamond Logo 707H, the 2025 Bull Sale will be an offering to look forward to.

We are excited to welcome you to Hobson and Carr Angus for the 2024 Angus Tour. If you would like to visit about our cattle at any time, our door is always open. You can get the latest updates on Facebook at Carr Angus Ranch or online at www.CarrAngus.com. We look forward to seeing you on the tour!