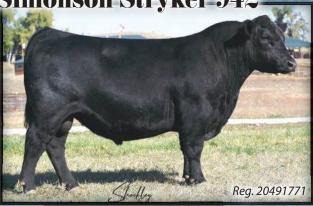

In the fall 2024 tour, Arntzen Angus is eager to showcase calves from Koupals B&B Bridger 2041; Simonson Stryker 942; and Woodhill Agenda G151-J043. We continue to utilize AAR sons and grandsons from proven herd sires KG Justified 3023; GDAR Load Up 7104. This group sells April 3, 2025 at the Ranch!